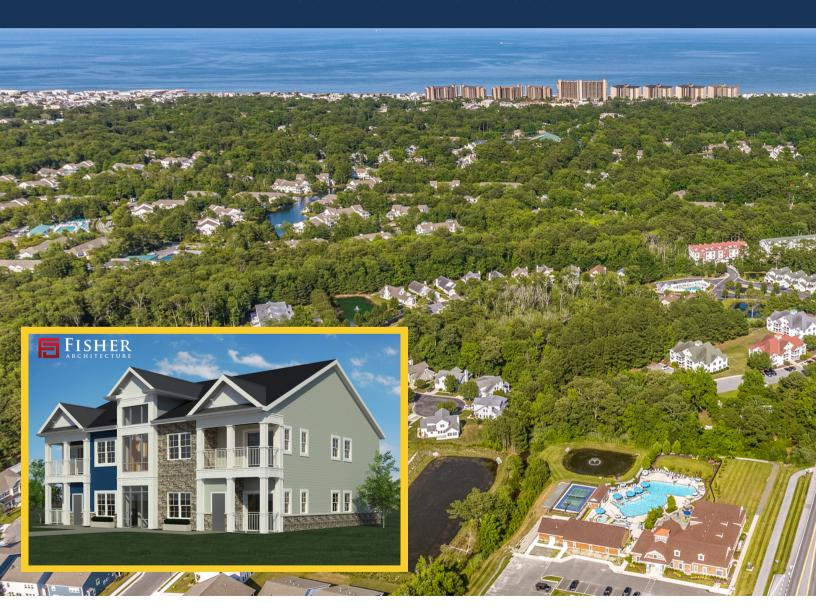

### **EXECUTIVE SUMMARY**

Investors looking for new opportunities at the Delaware Beaches should look no further than the new construction at Ocean View Beach Club. Become a part of a proven market that has continued to grow year over year and benefit from purchasing new construction in an established amenity-rich community that is minutes from the beach. Opportunities like this are few and far between as new construction pushes further away from the beach. Buy your piece of the Delaware Beaches before it's too late!

### COMMUNITY BACKGROUND

Ocean View Beach Club is a community designed around natural, wellness-based amenities featuring walkable neighborhoods, welcoming streetscapes, and a clubhouse full of life and luxuries. Minutes from Bethany Beach, this community is highly desirable for year-round residents and vacationers alike. From breathtaking sunsets to award-winning restaurants, everyone can enjoy all that Bethany Beach has to offer.

### VILLA INFORMATION

Each villa is similar in layout. The only difference is the second-floor units have slightly larger porches. Each three-bedroom, two-bathroom home features an owner's suite with a private bathroom and walkin shower, a spacious living area with an open floor concept, and a fully equipped washer and dryer. Kitchens feature quartz or granite countertops and durable LVP flooring. This modern floor plan is designed to fit the beach lifestyle and will be ready for immediate enjoyment when completed.