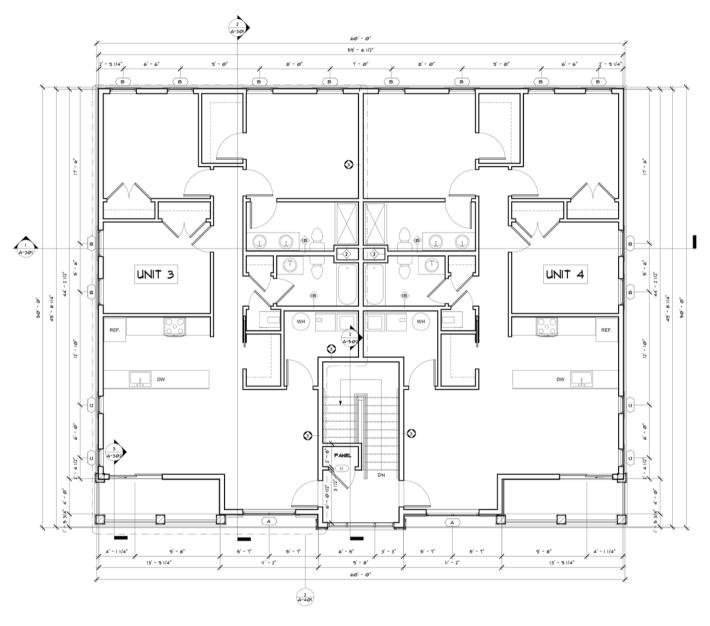

#### FLOOR PLANS - SECOND FLOOR

### **BUILDING FLOOR PLAN - SECOND FLOOR**

SECOND FLOOR

FLOOR PLANS ARE SUBJECT TO CHANGE

### VILLA INFORMATION

Each villa is similar in layout. The only difference is the second-floor units have slightly larger porches. Each three-bedroom, two-bathroom home features an owner's suite with a private bathroom and walkin shower, a spacious living area with an open floor concept, and a fully equipped washer and dryer. Kitchens feature quartz or granite countertops and durable LVP flooring. This modern floor plan is designed to fit the beach lifestyle and will be ready for immediate enjoyment when completed.