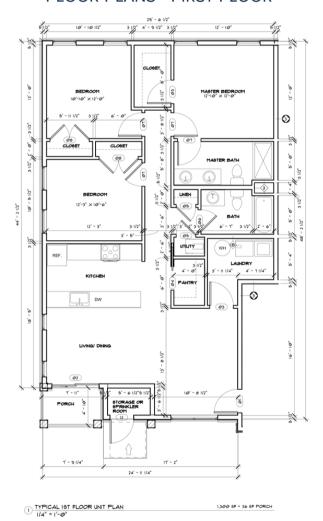

### VILLA INFORMATION

Each villa is similar in layout. The only difference is the second-floor units have slightly larger porches. Each three-bedroom, two-bathroom home features an owner's suite with a private bathroom and walkin shower, a spacious living area with an open floor concept, and a fully equipped washer and dryer. Kitchens feature quartz or granite countertops and durable LVP flooring. This modern floor plan is designed to fit the beach lifestyle and will be ready for immediate enjoyment when completed.

#### FLOOR PLANS - FIRST FLOOR

### **BUILDING FLOOR PLAN - FIRST FLOOR**

FLOOR PLANS ARE SUBJECT TO CHANGE