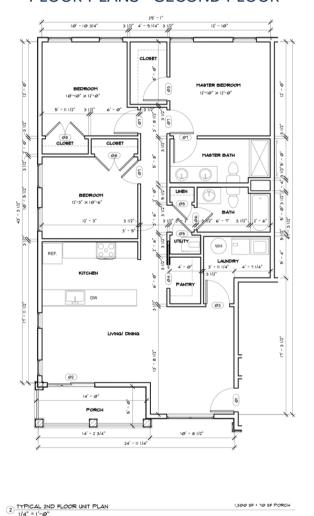

### VILLA INFORMATION

Each villa is similar in layout. The only difference is the second-floor units have slightly larger porches. Each three-bedroom, two-bathroom home features an owner's suite with a private bathroom and walkin shower, a spacious living area with an open floor concept, and a fully equipped washer and dryer. Kitchens feature quartz or granite countertops and durable LVP flooring. This modern floor plan is designed to fit the beach lifestyle and will be ready for immediate enjoyment when completed.

#### FLOOR PLANS - SECOND FLOOR

### **BUILDING FLOOR PLAN - SECOND FLOOR**

SECOND FLOOR

FLOOR PLANS ARE SUBJECT TO CHANGE