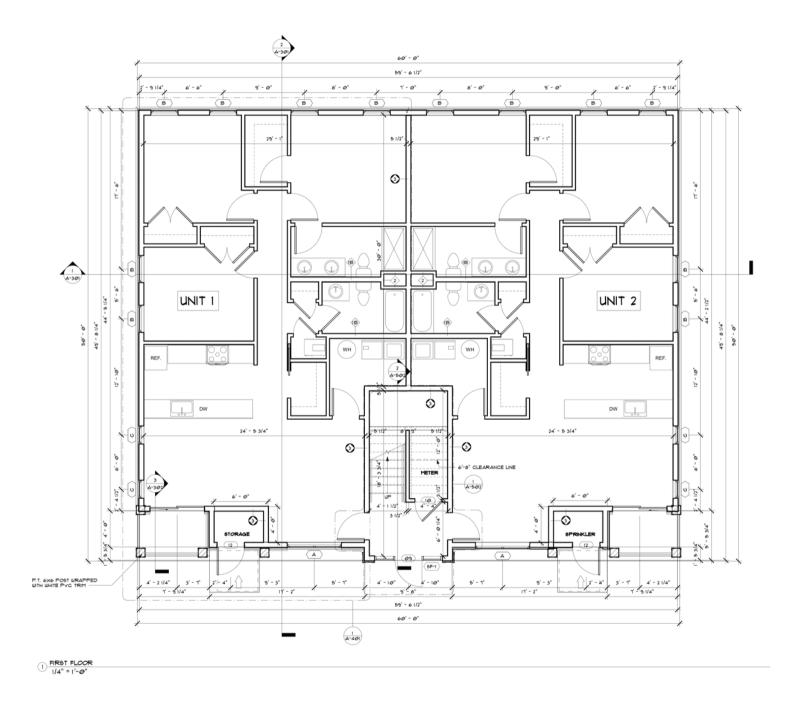

#### FLOOR PLANS - FIRST FLOOR

### **BUILDING FLOOR PLAN - FIRST FLOOR**

FLOOR PLANS ARE SUBJECT TO CHANGE

### VILLA INFORMATION

Each villa is similar in layout. The only difference is the second-floor units have slightly larger porches. Each three-bedroom, two-bathroom home features an owner's suite with a private bathroom and walkin shower, a spacious living area with an open floor concept, and a fully equipped washer and dryer. Kitchens feature quartz or granite countertops and durable LVP flooring. This modern floor plan is designed to fit the beach lifestyle and will be ready for immediate enjoyment when completed.